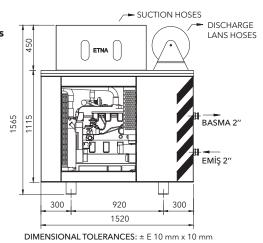

### **Start and Control Panel**

To operate the diesel engine there is a control panel, on the panel; oil pressure gauge, water temperature gauge, fuel indicator, engine speed gauge, engine start key, speed adjusting arm.

## Accessories

Two pieces 2" suction hose 3 m. two pieces 2" discharge hose 20 m., quick coupling connection locks, water spray lance, suction side of the pump two way 2" suction cam locks, discharge side two way 2" valve control discharge cam locks, foam substance tank.