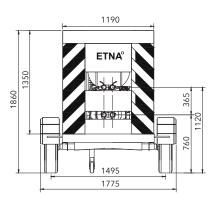

#### Trailer

Two wheel trailer can cruise on high-way (permission is optional) pulling connection, with brake.

Note: The unit can't be used for irrigation by sucking water from a river or a lake.

**HIZIR LIFT Dimensions** 

HIZIR LIFT 65/26 FT 65/26

1040

ETNA

ETNA

1140

3