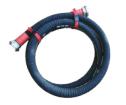

Suction Hose 3 meters

Discharge Hose 20 meters

Foam Mixer

pump and pump is ready to operate. After priming of the water the exhaust arm is opened and the water comes from the spraying lance. On request a foam mixer can be used to spray foam on inflammable substances. In case the unit will be used flood drainage the suction hose should be immersed to the place to drain and same process is used to run the pump fast and easy. Pump is not suitable to drain sewage. Pump can drain flood water or dirty water having not different size of particles.