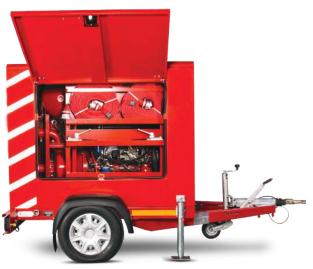

# Mobile Fire Extinguishing and Flood Drainage Pump HIZIR & HIZIR LIFT

There are two versions of HIZIR, a high performance pump connected directly to the diesel engine with an flexible coupling. While HIZIR is mounted on a trailer, HIZIR LIFT can be mounted on a fixed platform or transported in a movable vehicle body (truck, pickup truck). Thanks to the exhaust gas priming system, without filling the suction hose, priming the water to the pump is very easy and quick (approx. 40 sec.).

Suction house, discharge house, water spraying lance, on request foam mixer can be added to spray foam (optional), fuel tank, control and startup panel, battery are included all equipment are mounted on two wheel trailer ready to operate.

#### Trailer

Two wheel trailer can cruise on high-way (permission is optional) pulling connection, with brake.