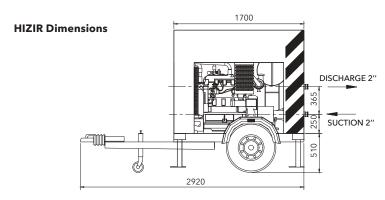

# Mobile Fire Extinguishing and Flood Drainage Pump HIZIR & HIZIR LIFT

There are two versions of HIZIR, a high performance pump connected directly to the diesel engine with an flexible coupling. While HIZIR is mounted on a trailer, HIZIR LIFT can be mounted on a fixed platform or transported in a movable vehicle body (truck, pickup truck). Thanks to the exhaust gas priming system, without filling the suction hose, priming the water to the pump is very easy and quick (approx. 40 sec.).

#### Trailer

Two wheel trailer can cruise on high-way (permission is optional) pulling connection, with brake.