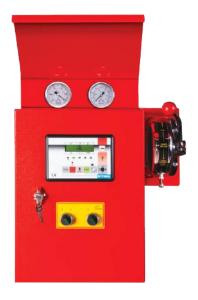

### **Start and Control Panel**

To operate the diesel engine there is a control panel, on the panel; oil pressure gauge, water temperature gauge, fuel indicator, engine speed gauge, engine start key, speed adjusting arm.