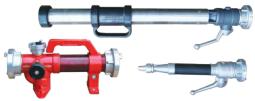

### **Start and Control Panel**

To operate the diesel engine there is a control panel, on the panel; oil pressure gauge, water temperature gauge, fuel indicator, engine speed gauge, engine start key, speed adjusting arm.

## Accessories

Two pieces 2" suction hose 3 m. two pieces 2" discharge hose 20 m., quick coupling connection locks, water spray lance, suction side of the pump two way 2" suction cam locks, discharge side two way 2" valve control discharge cam locks, foam substance tank.