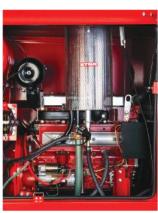

**Diesel Engine:** 42 kW - 2900 rpm, four-stroke, water cooled, starter motor, four cylinders (ETNA OEM brand)

|                         | HIZIR 120/65       |
|-------------------------|--------------------|
| Flow                    | 120 m³/h           |
| Pressure                | 90 mSS             |
| Туре                    | 65/268 Norm Pump   |
| Suction Diameter        | DN 80 mm (Flanged) |
| Discharge Diameter      | DN 65 mm (Flanged) |
| Seal                    | Mechanical         |
| Body                    | GG 25 Cast Iron    |
| Impeller                | 268 mm Bronze      |
| Fuel Tank               | 50 L               |
| <b>Fuel Consumption</b> | 17,5 L/h           |
|                         |                    |

**Diesel Engine:** 65 kW - 2900 rpm, four-stroke, water cooled, starter motor, four cylinders (ETNA OEM brand)